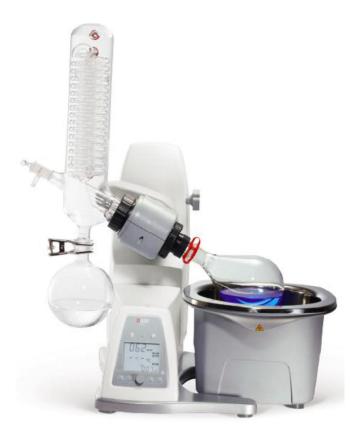

## Rotary Evaporator

#### RE100-Pro

**Digital Rotary Evaporator** 

- 5L heating bath (Room temp.~ 180°C), overheating protection temperature at 220°C
- Speed range 20 ~ 280 rpm, and interval operation in clockwise and anticlockwise directions for drying process
- Patented condenser (cooling surface 1,700 cm²)
  with excellent cooling effect, double helix condensing tube + center circular arc design to speed up the flow rate of liquid with excellent cooling effect.
- Ejection mechanism ensures easy removal of evaporating flask
- Patented double spring sealing ring which made of PTFE provides an excellent sealing performance

## Rotary Evaporator RE100-Pro