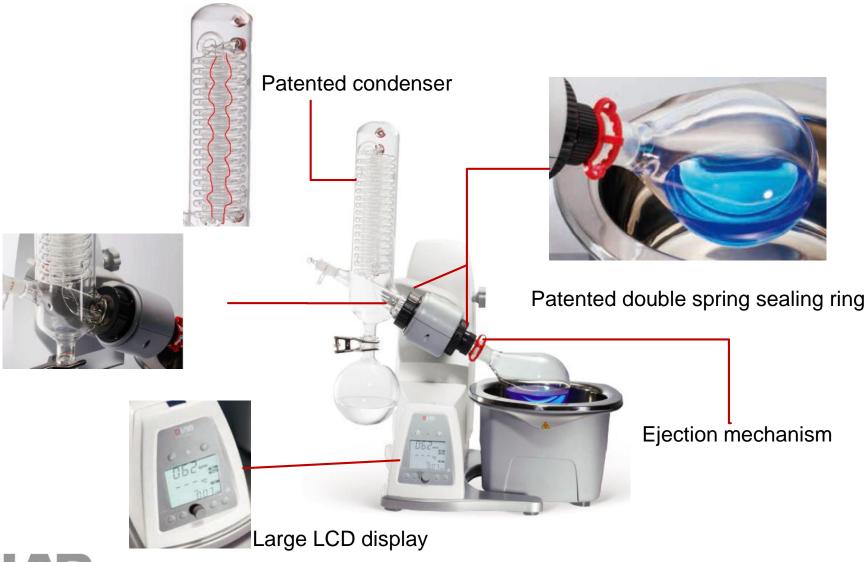

#### RE100-Pro

**Digital Rotary Evaporator** 

- 5L heating bath (Room temp.~ 180°C), overheating protection temperature at 220°C
- Speed range 20 ~ 280 rpm, and interval operation in clockwise and anticlockwise directions for drying process
- Patented condenser (cooling surface 1,700 cm²)
  with excellent cooling effect, double helix condensing tube + center circular arc design to speed up the flow rate of liquid with excellent cooling effect.
- Ejection mechanism ensures easy removal of evaporating flask
- Patented double spring sealing ring which made of PTFE provides an excellent sealing performance

> Ejection mechanism ensures easy exchange of evaporating flask

- 5L heating bath with a wide temperature range (room temp. o180° C)
- Independent temperature control & display, make it can be used separately.
- Water/oil heating mode can be changed only through a switch.